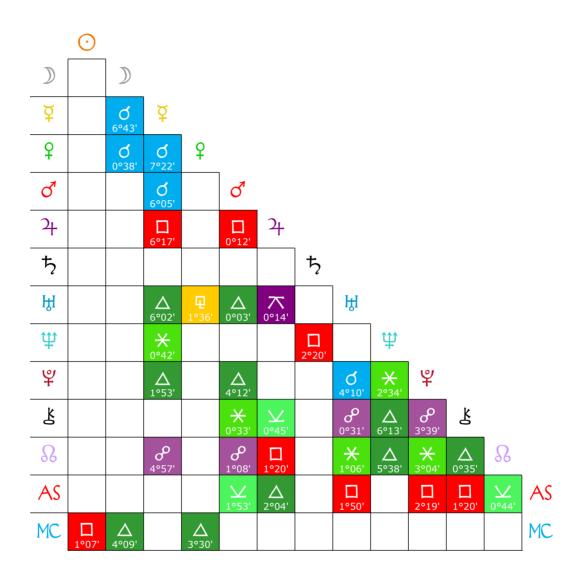

## **Planetary Aspects**

| паі | 11101 | iious | ASP | ects |
|-----|-------|-------|-----|------|
|     |       |       |     |      |

| Conjunction | ď      | 0°   |
|-------------|--------|------|
| Semisextile | $\vee$ | 30°  |
| Sextile     | *      | 60°  |
| Trine       | Δ      | 120° |
|             |        |      |

## **Challenging Aspects**

| Semisquare     | 4                    | 45°  |
|----------------|----------------------|------|
| Square         |                      | 90°  |
| Quincunx       | $\overline{\lambda}$ | 150° |
| Sesquiquadrate | Ą                    | 135° |
| Opposition     | 8                    | 180° |

The 'Aspects' are given a Star Rating from one to five to show their relative importance in the Profile. To the right of each pair of 'aspect' symbols is a group of five stars  $\bigstar \, \stackrel{\star}{\sim} \, \stackrel{\star}$ 