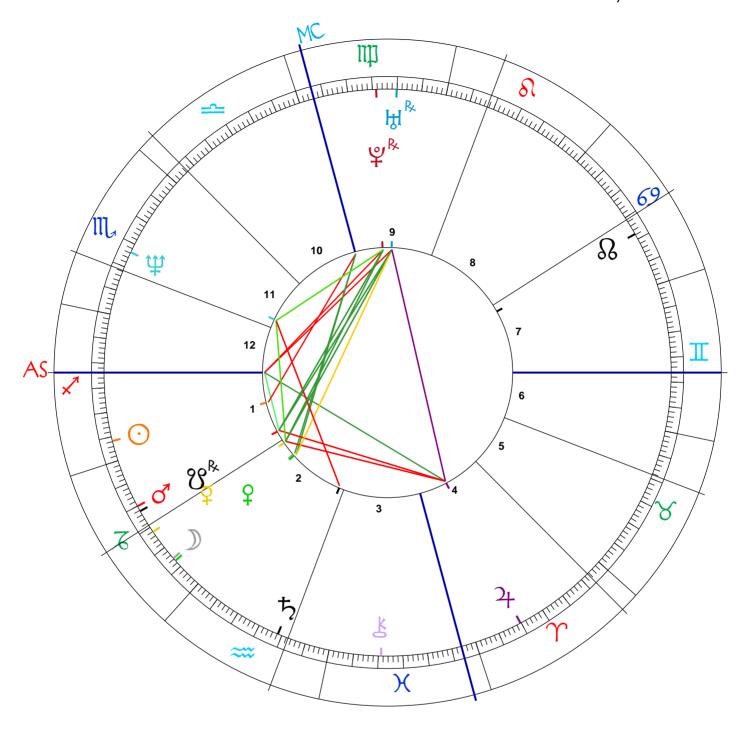

## **My Star World**

**Brad Pitt** 

Born Wednesday 18 December 1963 Local Time 06:31 Universal Time 12:31 Shawnee, Oklahoma Long:96W56 Lat:35N20

**Brad Pitt** 

Born Wednesday 18 December 1963 Local Time 06:31 Universal Time 12:31 Shawnee, Oklahoma Long:96W56 Lat:35N20

Geocentric Tropical Placidus True Node

## Planetary Positions

| Planet/Point | Glyph          | Sign        | Glyph Position |              | House |
|--------------|----------------|-------------|----------------|--------------|-------|
| Sun          | <u>O</u>       | Sagittarius | <b>1</b>       | 25°51'43''   | 1st   |
| Moon         | $\supset$      | Capricorn   | 75             | 22°49'54''   | 2nd   |
| Mercury      | ğ              | Capricorn   | 75             | 16°06'33''   | 2nd   |
| Venus        | ₽              | Capricorn   | 75             | 23°28'12''   | 2nd   |
| Mars         | o <sup>r</sup> | Capricorn   | 75             | 10°01'36''   | 1st   |
| Jupiter      | 4              | Aries       | $\Upsilon$     | 9°50'03''    | 4th   |
| Saturn       | ち              | Aquarius    | <b>**</b>      | 19°08'38''   | 2nd   |
| Uranus       | ਸ਼੍ਰੀ          | Virgo       | li ji          | 10°04'06'' 🤼 | 9th   |
| Neptune      | Ψ              | Scorpio     | $\mathbb{M}$   | 16°48'10''   | 11th  |
| Pluto        | Ψ              | Virgo       | liti           | 14°13'41'' 🤼 | 9th   |
| Ascendant    | AS             | Sagittarius | <b>*</b>       | 11°54'18''   | ~     |
| MidHeaven    | MC             | Virgo       | mp .           | 26°58'38''   | ~     |
| North Node   | $\Omega$       | Cancer      | 69             | 11°09'50''   | 7th   |
| Chiron       | K              | Pisces      | Ж              | 10°34'42''   | 3rd   |

## House Cusp Positions

| on |
|----|
| 4' |
| 0' |
| 1' |
| 8' |
| 1' |
| 8' |
|    |

| House | Sign                          | Position |  |  |
|-------|-------------------------------|----------|--|--|
| 7     | П                             | 11°54'   |  |  |
| 8     | 69                            | 14°30'   |  |  |
| 9     | શ                             | 21°21'   |  |  |
| 10    | np                            | 26°58'   |  |  |
| 11    | <u> </u>                      | 26°41'   |  |  |
| 12    | $\mathfrak{M}_{\mathfrak{a}}$ | 20°48'   |  |  |

The birth chart is comprised of three basic factors.

- **1.** The Planetary Aspects (angles) formed between the Sun, Moon and planets, as seen from the Earth, are represented by the lines in the centre of your chart and the intensity is indicated by the number of stars each aspect is given in the report.
- **2.** Each planet is located in a particular Sign of the Zodiac. The symbols for each Zodiac Sign are placed around the edge of the birth chart, Aries, Taurus, Gemini, Cancer, Leo, Virgo, Libra, Scorpio, Sagittarius, Capricorn, Aquarius, and Pisces.
- 3. Each planet is also located in a particular House, numbered 1 to 12 in the birth chart.