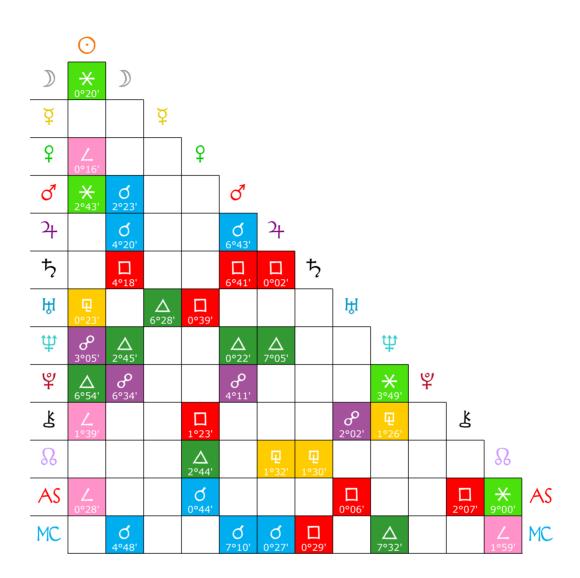

## **Planetary Aspects**

| Conjunction | d      | 0°  | Semisqua |
|-------------|--------|-----|----------|
| Semisextile | $\vee$ | 30° | Square   |
| Sextile     | *      | 60° | Quincunx |

120°

Δ

**Harmonious Aspects** 

| Semisquare     | _                    | 45°  |
|----------------|----------------------|------|
| Square         |                      | 90°  |
| Quincunx       | $\overline{\lambda}$ | 150° |
| Sesquiquadrate | Ą                    | 135° |
| Opposition     | o                    | 180° |

**Challenging Aspects** 

Trine

Hello Angelina,

Welcome to your Intimate Lover interpretation, please check that the birth details are correct.

This explicit and honest look at an individual's sensuality and their capacity to indulge their sexual fantasies is based on interpretations of the planets and the relationships they form within your horoscope.

The interactions between the planets within your birth chart are called 'Aspects'. These are given a Star Rating from one to five to show their relative importance in your Intimate Lover Profile. To the right of each pair of 'aspect' symbols is a group of five stars  $\bigstar \ ^{\ } \ ^{\ } \ ^{\ } \ ^{\ } \ ^{\ } \ ^{\ } \ ^{\ } \ ^{\ } \ ^{\ } \ ^{\ } \ ^{\ } \ ^{\ } \ ^{\ } \ ^{\ } \ ^{\ } \ ^{\ } \ ^{\ } \ ^{\ } \ ^{\ } \ ^{\ } \ ^{\ } \ ^{\ } \ ^{\ } \ ^{\ } \ ^{\ } \ ^{\ } \ ^{\ } \ ^{\ } \ ^{\ } \ ^{\ } \ ^{\ } \ ^{\ } \ ^{\ } \ ^{\ } \ ^{\ } \ ^{\ } \ ^{\ } \ ^{\ } \ ^{\ } \ ^{\ } \ ^{\ } \ ^{\ } \ ^{\ } \ ^{\ } \ ^{\ } \ ^{\ } \ ^{\ } \ ^{\ } \ ^{\ } \ ^{\ } \ ^{\ } \ ^{\ } \ ^{\ } \ ^{\ } \ ^{\ } \ ^{\ } \ ^{\ } \ ^{\ } \ ^{\ } \ ^{\ } \ ^{\ } \ ^{\ } \ ^{\ } \ ^{\ } \ ^{\ } \ ^{\ } \ ^{\ } \ ^{\ } \ ^{\ } \ ^{\ } \ ^{\ } \ ^{\ } \ ^{\ } \ ^{\ } \ ^{\ } \ ^{\ } \ ^{\ } \ ^{\ } \ ^{\ } \ ^{\ } \ ^{\ } \ ^{\ } \ ^{\ } \ ^{\ } \ ^{\ } \ ^{\ } \ ^{\ } \ ^{\ } \ ^{\ } \ ^{\ } \ ^{\ } \ ^{\ } \ ^{\ } \ ^{\ } \ ^{\ } \ ^{\ } \ ^{\ } \ ^{\ } \ ^{\ } \ ^{\ } \ ^{\ } \ ^{\ } \ ^{\ } \ ^{\ } \ ^{\ } \ ^{\ } \ ^{\ } \ ^{\ } \ ^{\ } \ ^{\ } \ ^{\ } \ ^{\ } \ ^{\ } \ ^{\ } \ ^{\ } \ ^{\ } \ ^{\ } \ ^{\ } \ ^{\ } \ ^{\ } \ ^{\ } \ ^{\ } \ ^{\ } \ ^{\ } \ ^{\ } \ ^{\ } \ ^{\ } \ ^{\ } \ ^{\ } \ ^{\ } \ ^{\ } \ ^{\ } \ ^{\ } \ ^{\ } \ ^{\ } \ ^{\ } \ ^{\ } \ ^{\ } \ ^{\ } \ ^{\ } \ ^{\ } \ ^{\ } \ ^{\ } \ ^{\ } \ ^{\ } \ ^{\ } \ ^{\ } \ ^{\ } \ ^{\ } \ ^{\ } \ ^{\ } \ ^{\ } \ ^{\ } \ ^{\ } \ ^{\ } \ ^{\ } \ ^{\ } \ ^{\ } \ ^{\ } \ ^{\ } \ ^{\ } \ ^{\ } \ ^{\ } \ ^{\ } \ ^{\ } \ ^{\ } \ ^{\ } \ ^{\ } \ ^{\ } \ ^{\ } \ ^{\ } \ ^{\ } \ ^{\ } \ ^{\ } \ ^{\ } \ ^{\ } \ ^{\ } \ ^{\ } \ ^{\ } \ ^{\ } \ ^{\ } \ ^{\ } \ ^{\ } \ ^{\ } \ ^{\ } \ ^{\ } \ ^{\ } \ ^{\ } \ ^{\ } \ ^{\ } \ ^{\ } \ ^{\ } \ ^{\ } \ ^{\ } \ ^{\ } \ ^{\ } \ ^{\ } \ ^{\ } \ ^{\ } \ ^{\ } \ ^{\ } \ ^{\ } \ \ ^{\ } \ \ ^{\ } \ \ ^{\ } \ ^{\ } \ \ ^{\ } \ \ ^{\ } \ \ ^{\ } \ \ ^{\ } \ \ ^{\ } \ \ ^{\ } \ \ ^{\ } \ \ ^{\ } \ \ ^{\ } \ \ ^{\ } \ \ ^{\ } \ \ ^{\ } \$ 