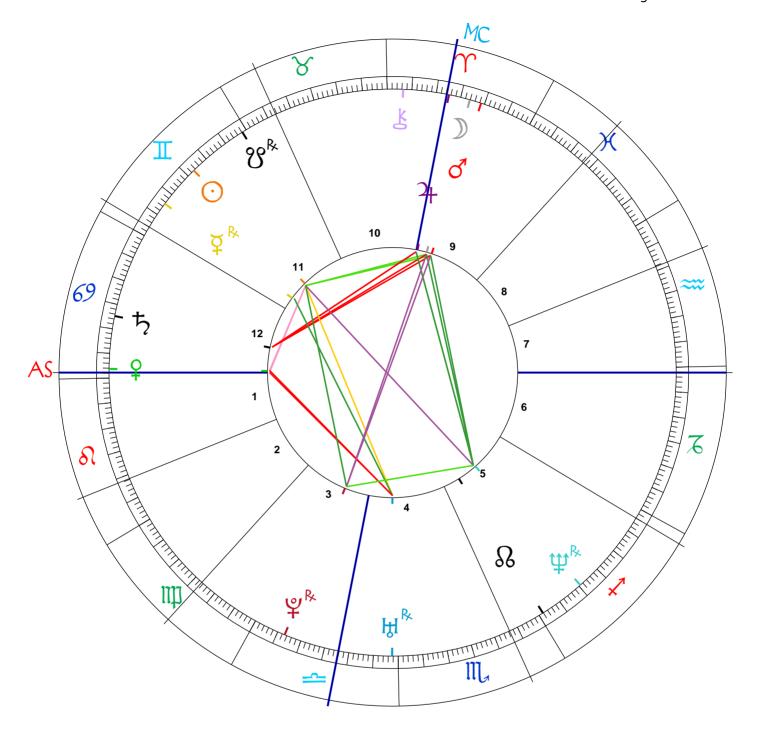

## Planetary Positions

| Planet/Point | Glyph     | Sign        | Glyph         | Position     | House |
|--------------|-----------|-------------|---------------|--------------|-------|
| Sun          | $\odot$   | Gemini      | ${\mathbb T}$ | 13°25'19''   | 11th  |
| Moon         | $\supset$ | Aries       | $\Upsilon$    | 13°05'03''   | 9th   |
| Mercury      | φ         | Gemini      | ${\mathbb I}$ | 22°19'40'' 🤼 | 11th  |
| Venus        | ₽         | Cancer      | 69            | 28°09'20''   | 12th  |
| Mars         | ď         | Aries       | $\Upsilon$    | 10°42'26''   | 9th   |
| Jupiter      | 4         | Aries       | $\Upsilon$    | 17°25'28''   | 9th   |
| Saturn       | ち         | Cancer      | 69            | 17°23'13''   | 12th  |
| Uranus       | ਮ੍ਹਿ      | Libra       | <u></u>       | 28°47'59'' 🤼 | 4th   |
| Neptune      | Ψ         | Sagittarius | <b>*</b> 1    | 10°20'24'' 🤼 | 5th   |
| Pluto        | Ψ         | Libra       | <u>~</u>      | 6°31'25'' &  | 3rd   |
| Ascendant    | AS        | Cancer      | 69            | 28°53'38''   | ~     |
| MidHeaven    | MC        | Aries       | $\Upsilon$    | 17°52'39''   | ~     |
| North Node   | $\aleph$  | Sagittarius | <b>*</b>      | 0°53'20''    | 5th   |
| Chiron       | ķ         | Aries       | $\uparrow$    | 26°46'09''   | 10th  |

## **House Cusp Positions**

| House | Sign           | Position |
|-------|----------------|----------|
| 1     | 69             | 28°53'   |
| 2     | 8              | 20°49'   |
| 3     | mp             | 16°36'   |
| 4     | <u></u>        | 17°52'   |
| 5     | $\mathfrak{m}$ | 23°15'   |
| 6     | ✓              | 28°00'   |

| House | Sign       | Position |  |  |
|-------|------------|----------|--|--|
| 7     | 75         | 28°53'   |  |  |
| 8     | <b>**</b>  | 20°49'   |  |  |
| 9     | Х          | 16°36'   |  |  |
| 10    | $\Upsilon$ | 17°52'   |  |  |
| 11    | 8          | 23°15'   |  |  |
| 12    | II         | 28°00'   |  |  |