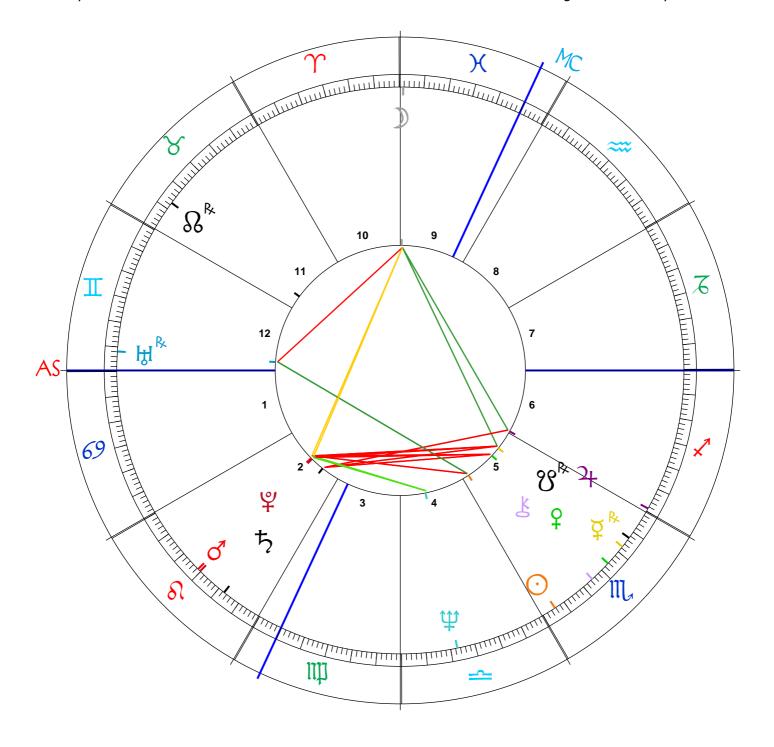

# www.mystarworld.com

Hillary Clinton
Born Sunday 26 October 1947 Local Time 20:00 Universal Time +6:00
Park Ridge, Cook, Illinois Long:87W50 Lat:42N01

Hillary Clinton

Born Sunday 26 October 1947 Local Time 20:00 Universal Time +6:00

Park Ridge, Cook, Illinois Long:87W50 Lat:42N01

Geocentric Tropical Equal True Node

# **Planetary Positions**

| Planet/Point | Glyph    | Sign        | Glyph                         | Position     | House |
|--------------|----------|-------------|-------------------------------|--------------|-------|
| Sun          | <u>O</u> | Scorpio     | $\mathbb{M}_{\bullet}$        | 2°48'23''    | 5th   |
| Moon         |          | Pisces      | Ж                             | 29°11'38''   | 9th   |
| Mercury      | ğ        | Scorpio     | $\mathfrak{m}_{\mathfrak{s}}$ | 21°19'15'' 🤼 | 5th   |
| Venus        | ₽        | Scorpio     | $\mathfrak{m}_{\mathfrak{s}}$ | 16°51'05''   | 5th   |
| Mars         | ď        | Leo         | 8                             | 14°15'54''   | 2nd   |
| Jupiter      | 4        | Sagittarius | <b>1</b>                      | 0°36'58''    | 6th   |
| Saturn       | ち        | Leo         | 8                             | 21°20'36''   | 2nd   |
| Uranus       | ਮ੍ਹਿ     | Gemini      | ${\mathbb I}$                 | 25°55'07'' 🤼 | 12th  |
| Neptune      | Ψ        | Libra       | <u></u>                       | 11°22'07''   | 4th   |
| Pluto        | Ψ        | Leo         | 8                             | 14°51'15''   | 2nd   |
| Ascendant    | AS       | Gemini      | I                             | 29°46'12''   | ~     |
| MidHeaven    | MC       | Pisces      | Ж                             | 4°54'31''    | ~     |
| North Node   | Ω        | Taurus      | 8                             | 23°32'22'' 🤼 | 11th  |
| Chiron       | ķ        | Scorpio     | $\mathfrak{m}$                | 12°20'52''   | 5th   |

# **House Cusp Positions**

| House | Sign                          | Position |
|-------|-------------------------------|----------|
| 1     | I                             | 29°46'   |
| 2     | 69                            | 29°46'   |
| 3     | 8                             | 29°46'   |
| 4     | np                            | 29°46'   |
| 5     | <u></u>                       | 29°46'   |
| 6     | $\mathfrak{m}_{\mathfrak{c}}$ | 29°46'   |

| Hous | e | Sign           | Position |  |  |
|------|---|----------------|----------|--|--|
| 7    |   | × <sup>1</sup> | 29°46'   |  |  |
| 8    |   | 76             | 29°46'   |  |  |
| 9    |   | <b>≈</b> ≈     | 29°46'   |  |  |
| 10   |   | Х              | 29°46'   |  |  |
| 11   |   | $\Upsilon$     | 29°46'   |  |  |
| 12   |   | 8              | 29°46'   |  |  |