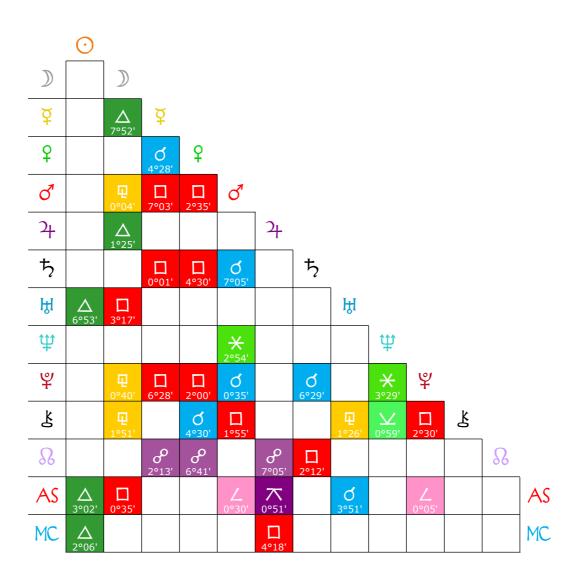

# **Planetary Aspects**

| <b>Harmonious Aspects</b> |        |      | Challenging Aspects |                      |      |  |
|---------------------------|--------|------|---------------------|----------------------|------|--|
| Conjunction               | ď      | 0°   | Semisquare          | 4                    | 45°  |  |
| Semisextile               | $\vee$ | 30°  | Square              |                      | 90°  |  |
| Sextile                   | *      | 60°  | Quincunx            | $\overline{\lambda}$ | 130° |  |
| Trine                     | Δ      | 120° | Sesquiquadrate      | Ą                    | 135° |  |
|                           |        |      | Opposition          | æ                    | 180° |  |