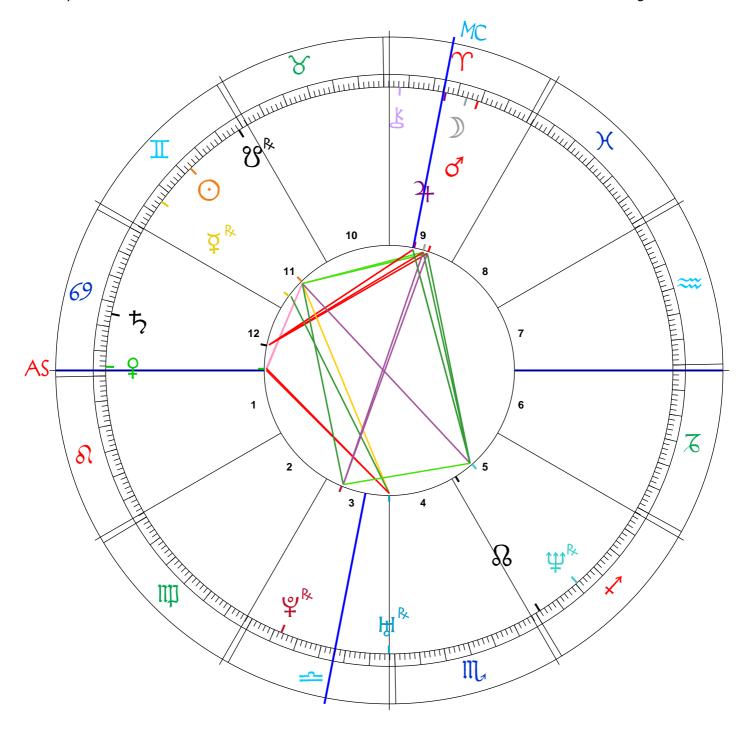

## www.mystarworld.com

Angelina Jolie
Born Wednesday 4 June 1975 Local Time 09:09 Universal Time 16:09
Los Angeles, California Long:118W15 Lat:34N03

Angelina Jolie

Born Wednesday 4 June 1975 Local Time 09:09 Universal Time 16:09

Los Angeles, California Long:118W15 Lat:34N03

Geocentric Tropical Equal True Node

## **Planetary Positions**

| Planet/Point | Glyph     | Sign        | Glyph Position |              | House |
|--------------|-----------|-------------|----------------|--------------|-------|
| Sun          | 0         | Gemini      | I              | 13°25'19''   | 11th  |
| Moon         | $\supset$ | Aries       | $\Upsilon$     | 13°05'03''   | 9th   |
| Mercury      | ğ         | Gemini      | I              | 22°19'40'' 队 | 11th  |
| Venus        | ₽         | Cancer      | 69             | 28°09'20''   | 12th  |
| Mars         | ď         | Aries       | $\gamma$       | 10°42'26''   | 9th   |
| Jupiter      | 4         | Aries       | $\gamma$       | 17°25'28''   | 9th   |
| Saturn       | ち         | Cancer      | 69             | 17°23'13''   | 12th  |
| Uranus       | ਮ੍ਹਿ      | Libra       | <u></u>        | 28°47'59'' ዪ | 3rd   |
| Neptune      | Ψ         | Sagittarius | <b>*</b>       | 10°20'24''   | 5th   |
| Pluto        | Ψ         | Libra       | <u></u>        | 6°31'25''    | 3rd   |
| Ascendant    | AS        | Cancer      | 69             | 28°53'38''   | ~     |
| MidHeaven    | MC        | Aries       | $\Upsilon$     | 17°52'39''   | ~     |
| North Node   | Ω         | Sagittarius | <b>*</b>       | 0°53'20''    | 5th   |
| Chiron       | ķ         | Aries       | $\uparrow$     | 26°46'09''   | 9th   |

## **House Cusp Positions**

| House | Sign           | Position |
|-------|----------------|----------|
| 1     | 69             | 28°53'   |
| 2     | 8              | 28°53'   |
| 3     | mp             | 28°53'   |
| 4     | <u></u>        | 28°53'   |
| 5     | $\mathfrak{m}$ | 28°53'   |
| 6     | ✓              | 28°53'   |

| House | Sign      | Position |
|-------|-----------|----------|
| 7     | 76        | 28°53'   |
| 8     | <b>**</b> | 28°53'   |
| 9     | Ж         | 28°53'   |
| 10    | $\gamma$  | 28°53'   |
| 11    | 8         | 28°53'   |
| 12    | П         | 28°53'   |