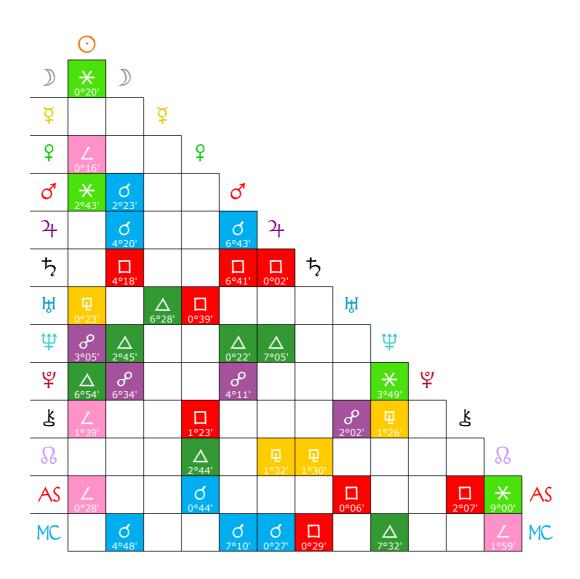

## **Planetary Aspects**

| Harmonious Aspects |        |      | Challenging Aspects |                      |      |  |
|--------------------|--------|------|---------------------|----------------------|------|--|
| Conjunction        | d      | 0°   | Semisquare          | 4                    | 45°  |  |
| Semisextile        | $\vee$ | 30°  | Square              |                      | 90°  |  |
| Sextile            | *      | 60°  | Quincunx            | $\overline{\lambda}$ | 130° |  |
| Trine              | Δ      | 120° | Sesquiquadrate      | Ą                    | 135° |  |
|                    |        |      | Opposition          | æ                    | 180° |  |